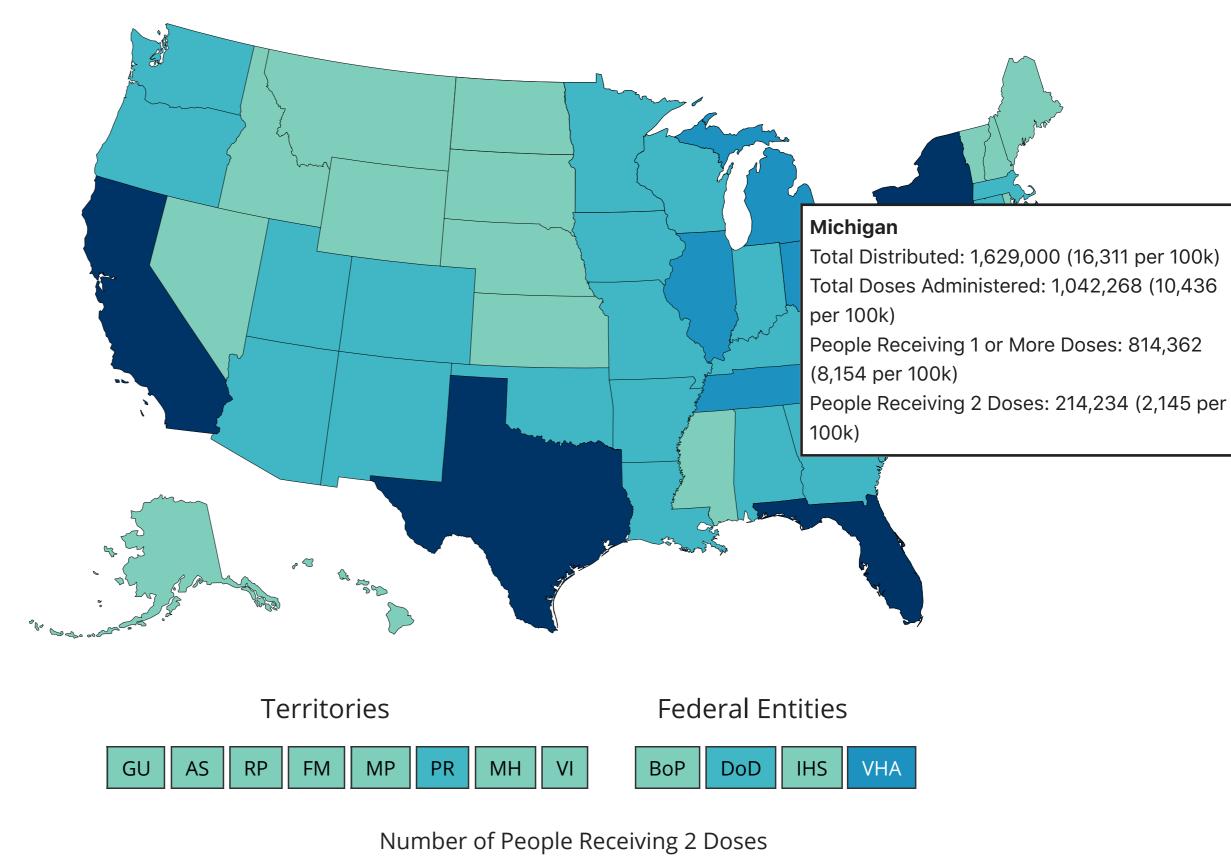

Number of People Number of People **Total Doses Distributed Total Doses Administered** Receiving 1 or More Doses Receiving 2 Doses 33,878,254 55,943,800 6,436,931 27,154,956 CDC | Data as of: Feb 03 2021 6:00am ET | Posted: Feb 3 2021 12:26PM ET

State/Territory and for Selected Federal Entities

Number of People Receiving 2 Doses Reported to the CDC by

1 - 50,000 50,001 - 150,000

300,001+

People

250,001 - 300,000

**Pfizer-BioNTech** 

**Doses** 

**Doses** 

150,001 - 250,000

Download Data 🕹

**People with** 

People

**People with** 

18,209,204

U.S. COVID-19 Vaccine Administration by Vaccine Type

## State/Territory/Federal **Administered Administered**

**Total Doses** 

**Total** 

Data Table for COVID-19 Vaccinations in the United States

CDC | Updated: Feb 3 2021 12:26PM

|                                  | <b>\$</b> | ▼       | per 100K<br><b>≑</b> | Administered per 100K \$ | Doses<br><b>♦</b> | 1+ Doses per<br>100K <b>\$</b> | Doses<br><b>♦</b> | 100K <b>♦</b> |
|----------------------------------|-----------|---------|----------------------|--------------------------|-------------------|--------------------------------|-------------------|---------------|
|                                  | 229975    | 125765  | 31437                | 17192                    | 98076             | 13407                          | 27528             | 3763          |
|                                  | 765150    | 388339  | 15605                | 7920                     | 324998            | 6628                           | 62990             | 1285          |
| rkansas                          | 499325    | 322447  | 16546                | 10685                    | 256307            | 8493                           | 63356             | 2099          |
|                                  | 18450     | 11066   | 33130                | 19871                    | 9759              | 17524                          | 1305              | 2343          |
|                                  | 1181000   | 656040  | 16225                | 9013                     | 553373            | 7603                           | 102107            | 1403          |
|                                  | 36450     | 34255   | N/A                  | N/A                      | 24049             | N/A                            | 10130             | N/A           |
|                                  |           |         |                      |                          |                   |                                |                   |               |
|                                  | 6343925   | 3671316 | 16056                | 9292                     | 3044980           | 7706                           | 613845            | 1554          |
|                                  | 940800    | 617125  | 16337                | 10716                    | 472820            | 8210                           | 140610            | 2442          |
|                                  | 608600    | 465008  | 17070                | 13043                    | 365975            | 10265                          | 90574             | 2540          |
| istrict of Columbia              | 159925    | 85065   | 22660                | 12053                    | 65207             | 9239                           | 19753             | 2799          |
| ept of Defense                   | 872325    | 508965  | N/A                  | N/A                      | 424284            | N/A                            | 75347             | N/A           |
| elaware                          | 154700    | 107544  | 15887                | 11044                    | 88325             | 9070                           | 18568             | 1907          |
| lorida                           | 3658975   | 2133168 | 17036                | 9932                     | 1752699           | 8161                           | 373238            | 1738          |
| ederated States of<br>licronesia | 19400     | 6254    | 18718                | 6034                     | 6210              | 5992                           | 17                | 16            |
| ieorgia                          | 1638700   | 975038  | 15434                | 9183                     | 813214            | 7659                           | 140900            | 1327          |
| _                                | 43500     | 26068   | 26241                | 15726                    | 20785             | 12539                          | 5108              | 3081          |
|                                  | 253150    | 143686  | 17879                | 10148                    | 115440            | 8153                           | 28245             | 1995          |
|                                  | 446825    | 266777  | 14162                | 8456                     | 199242            | 6315                           | 64234             | 2036          |
|                                  | 245925    | 132384  | 13761                | 7408                     | 107234            | 6001                           | 24171             | 1353          |
|                                  | 461000    | 224095  | N/A                  | N/A                      | 174664            | N/A                            | 45751             | N/A           |
|                                  |           |         |                      |                          |                   |                                |                   |               |
|                                  | 1986725   | 1108571 | 15678                | 8748                     | 859076            | 6779                           | 230850            | 1822          |
|                                  | 1106550   | 637745  | 16437                | 9473                     | 517147            | 7682                           | 120352            | 1788          |
|                                  | 470800    | 241156  | 16160                | 8278                     | 192026            | 6591                           | 47394             | 1627          |
| ,                                | 719200    | 435400  | 16098                | 9746                     | 360015            | 8058                           | 73264             | 1640          |
|                                  | 746550    | 488960  | 16059                | 10518                    | 384041            | 8261                           | 104070            | 2239          |
| lassachusetts                    | 1156375   | 625477  | 16777                | 9075                     | 497445            | 7217                           | 126560            | 1836          |
| laryland                         | 958575    | 546409  | 15856                | 9038                     | 454437            | 7517                           | 91468             | 1513          |
| laine                            | 226275    | 145786  | 16833                | 10845                    | 109917            | 8177                           | 34299             | 2552          |
| 1arshall Islands                 | 21000     | 4258    | 35951                | 7289                     | 3844              | 6581                           | 376               | 644           |
| lichigan                         | 1629000   | 1042268 | 16311                | 10436                    | 814362            | 8154                           | 214234            | 2145          |
| _                                | 919975    | 552701  | 16313                | 9800                     | 431172            | 7645                           | 119631            | 2121          |
|                                  | 904250    | 482112  | 14733                | 7855                     | 371382            | 6051                           | 106842            | 1741          |
| Jorthern Mariana                 | 29650     | 10655   | 52125                | 18732                    | 7271              | 12783                          | 3378              | 5939          |
|                                  | 484850    | 250905  | 16291                | 8431                     | 222860            | 7488                           | 27786             | 934           |
|                                  | 157275    | 110374  | 14715                | 10327                    | 83875             | 7848                           | 26345             | 2465          |
|                                  | 1643800   | 1026683 | 15673                | 9789                     | 855450            | 8156                           | 170087            | 1622          |
|                                  |           |         |                      |                          |                   |                                |                   |               |
|                                  | 122150    | 103572  | 16029                | 13591                    | 72589             | 9525                           | 27418             | 3598          |
|                                  | 332525    | 188285  | 17190                | 9733                     | 138354            | 7152                           | 48889             | 2527          |
| '                                | 235250    | 138271  | 17301                | 10169                    | 104042            | 7652                           | 34130             | 2510          |
| lew Jersey                       | 1252250   | 851721  | 14098                | 9589                     | 703957            | 7925                           | 145570            | 1639          |
| lew Mexico                       | 356150    | 284830  | 16985                | 13584                    | 219033            | 10446                          | 62821             | 2996          |
| levada                           | 417875    | 279471  | 13567                | 9073                     | 236799            | 7688                           | 41227             | 1338          |
| lew York State                   | 3241250   | 2003170 | 16661                | 10297                    | 1562945           | 8034                           | 368054            | 1892          |
| hio                              | 1812025   | 1085391 | 15502                | 9285                     | 883630            | 7559                           | 200784            | 1718          |
|                                  | 675850    | 462440  | 17080                | 11687                    | 372020            | 9402                           | 87596             | 2214          |
|                                  | 706575    | 454269  | 16752                | 10770                    | 361249            | 8565                           | 91240             | 2163          |
| O                                | 2143150   | 1158091 | 16741                | 9046                     | 917497            | 7167                           | 237876            | 1858          |
|                                  | 605425    | 266671  | 18957                | 8350                     | 206430            | 6464                           | 58951             | 1846          |
|                                  | 176650    | 101474  | 16675                | 9579                     | 74473             | 7030                           | 26973             | 2546          |
|                                  | 6000      |         | 33506                | 18026                    | 3109              | 17362                          | 119               | 665           |
|                                  |           | 3228    |                      |                          |                   |                                |                   |               |
|                                  | 682700    | 479202  | 13260                | 9307                     | 391585            | 7605                           | 84010             | 1632          |
|                                  | 147600    | 110967  | 16684                | 12543                    | 79025             | 8933                           | 31863             | 3602          |
|                                  | 1043575   | 657819  | 15281                | 9632                     | 463300            | 6784                           | 192674            | 2821          |
|                                  | 4214900   | 2652896 | 14536                | 9149                     | 2086493           | 7196                           | 564433            | 1947          |
|                                  | 471575    | 324636  | 14709                | 10126                    | 245534            | 7659                           | 63286             | 1974          |
| irginia                          | 1370975   | 922940  | 16062                | 10813                    | 757544            | 8875                           | 138321            | 1621          |
| eterans Health                   | 1543525   | 1013974 | N/A                  | N/A                      | 813455            | N/A                            | 199554            | N/A           |
| irgin Islands                    | 20325     | 7387    | 19416                | 7057                     | 5906              | 5642                           | 1481              | 1415          |
| _                                | 113625    | 74718   | 18209                | 11974                    | 55357             | 8871                           | 19237             | 3083          |
| Vashington                       | 1163675   | 765954  | 15282                | 10059                    | 616340            | 8094                           | 137930            | 1811          |
|                                  | 922900    | 548172  | 15851                | 9415                     | 457768            | 7862                           | 84830             | 1457          |
|                                  | 328600    | 268065  | 18336                | 14958                    | 195200            | 10892                          | 72456             | 4043          |
| Vest Virginia                    | 97750     | 60775   | 16890                | 10501                    | 49361             | 8529                           | 10495             | 1813          |
| S .                              | -1 / /    | 00//3   | 10030                | 10301                    | 1000              | UJZ J                          | 1 U+3J            | 1013          |