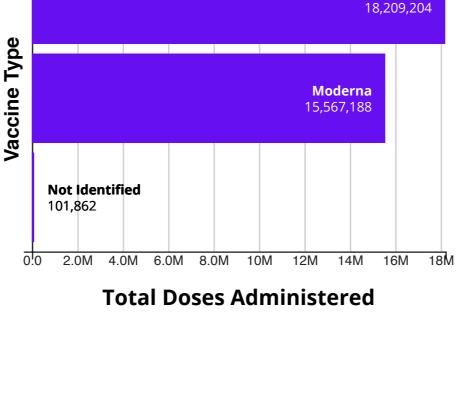

**Doses** 

150,001 - 250,000

Download Data 🕹

**People with** 

People

**People with** 

18,209,204

U.S. COVID-19 Vaccine Administration by Vaccine Type